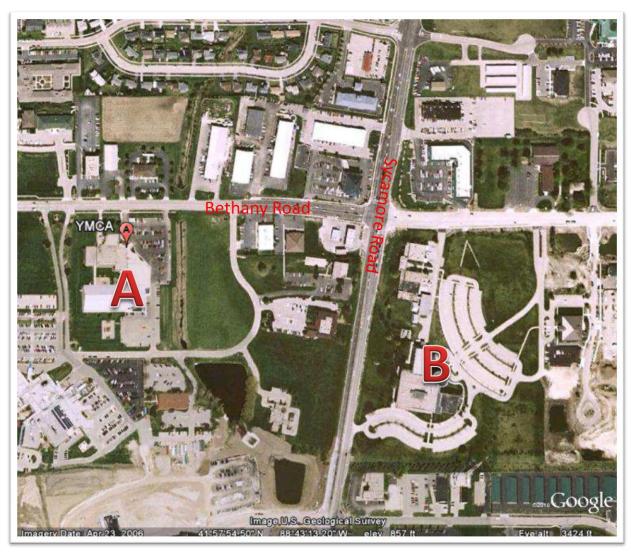

## Location A

Kishwaukee YMCA 2500 Bethany Road Sycamore, IL 60178

## **Location B**

NIU Speech-Lang-Hearing Clinic 3100 Sycamore Road Dekalb, IL 60115

- \*\*\*Parking will be on a first come first serve basis. Parking around the Kishwaukee YMCA will be filled first.
- \*\*\*A shuttle service from remote parking will be provided free of charge. PLEASE ALLOW EXTRA TIME TO ACCOMMODATE THIS NECESSARY INCONVENIENCE.
- \*\*\*Signage will be supplied to clearly identify Swim Meet Parking.